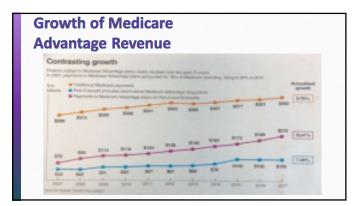

#### **Medicare Advantage Plans**

- » The number of MA plan choices will increase from about 3,100 in 2018 to 3,148 in 2020.
- $\tt \gg 32\%$  of Medicare Beneficiaries were in a MA Plan in 2017
- » Top 7 Plans controls 75% of Market
- » Top 3 Plans UnitedHealthCare, Humana, and Blue Cross Blue Shield – serve half of all MA members.
- » Source: CMS