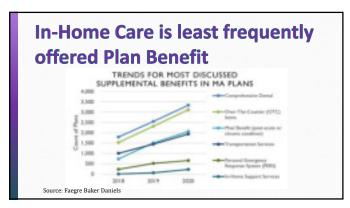

# **Nine Supplemental Services Offered** 1. Adult Day Services 2. Home-based Palliative Care 3. In-Home Support Services 4. Support for Caregivers of Enrollees 5. Medically-approved, Non-opioid Pain Management 6. Stand-alone Memory Fitness Benefit 7. Home & Bathroom Safety Devices & Modification 8. Transportation 9. Over-the-counter Benefits 19 "In-Home Support Services (PBP B13d, e, or f): In-home support services to assist individuals with disabilities and/or medical conditions in performing ADLs and IADLs within the home to compensate for physical impairments, ameliorate the functional/psychological impact of injuries or health conditions, or reduce avoidable emergency and healthcare utilization. Services must be provided by individuals licensed by the state to provide personal care services, or in a manner that is otherwise consistent with state requirements." 20 The Rule Change came from The Chronic Care Act, part of the Bipartisan Budget Act of 2018.