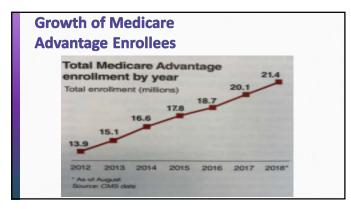

#### **Medicare Advantage Plans**

- » The number of MA plan choices will increase from about 3,100 in 2018 to 3,148 in 2020.
- $\tt \gg 32\%$  of Medicare Beneficiaries were in a MA Plan in 2017
- » Top 7 Plans controls 75% of Market
- » Top 3 Plans UnitedHealthCare, Humana, and Blue Cross Blue Shield – serve half of all MA members.
- » Source: CMS

21

Medicare Advantage covers more than 1/3 of 56 million people enrolled in Medicare.

Four Key Questions:

- 1. Will Medicare Advantage MCOs implement this option?
- \* Not Required
- \* No more money

| Decision to add In-Home Support to a MA Plan will be based on "Sales Potential", not "Cost Saving". |  |
|-----------------------------------------------------------------------------------------------------|--|
| 25                                                                                                  |  |
|                                                                                                     |  |
|                                                                                                     |  |
|                                                                                                     |  |
|                                                                                                     |  |
| "Do beneficiaries in a local market                                                                 |  |
| want this service?                                                                                  |  |
|                                                                                                     |  |
| Will they join an MA Plan to get it?"                                                               |  |
| itr                                                                                                 |  |
|                                                                                                     |  |
| 26                                                                                                  |  |
|                                                                                                     |  |
|                                                                                                     |  |
|                                                                                                     |  |
| "The Trade Press has spun this into more than it                                                    |  |
| is.                                                                                                 |  |
| In 2019, every player is dipping their toe,                                                         |  |
| cautiously, into the pool."                                                                         |  |
| source: MA Plan Executive                                                                           |  |
|                                                                                                     |  |