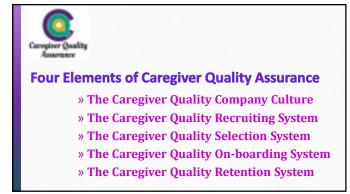

#### **Seven Strategic Competencies**

- 1. Visioneering Your Future
- 2. Crafting Your Company Culture
- 3. Creating Competitive Advantage in your local marketplace
- 4. Designing Systems for Business Growth
- 5. Designing Systems for Caregiver Recruiting, Selection, On-Boarding, and Retention
- 6. Developing the Knowledge, Skills, and Values of your Leadership Team
- 7. Measuring and managing Your Success