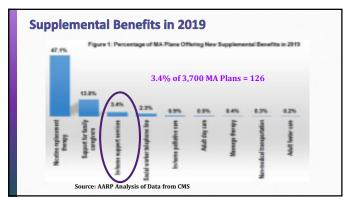

# **Nine Supplemental Services Offered** 1. Adult Day Services 2. Home-based Palliative Care 3. In-Home Support Services 4. Support for Caregivers of Enrollees 5. Medically-approved, Non-opioid Pain Management 6. Stand-alone Memory Fitness Benefit 7. Home & Bathroom Safety Devices & Modification 8. Transportation 9. Over-the-counter Benefits 19 "In-Home Support Services (PBP B13d, e, or f): In-home support services to assist individuals with disabilities and/or medical conditions in performing ADLs and IADLs within the home to compensate for physical impairments, ameliorate the functional/psychological impact of injuries or health conditions, or reduce avoidable emergency and healthcare utilization. Services must be provided by individuals licensed by the state to provide personal care services, or in a manner that is otherwise consistent with state requirements." 20 The Rule Change came from The Chronic Care Act, part of the Bipartisan Budget Act of 2018.

21

Medicare Advantage covers more than 1/3 of 56 million people enrolled in Medicare.

Four Key Questions:

- 1. Will Medicare Advantage MCOs implement this option?
- \* Not Required
- \* No more money

| Decision to add In-Home Support to a MA Plan will be based on "Sales Potential", not "Cost Saving". |  |
|-----------------------------------------------------------------------------------------------------|--|
| 25                                                                                                  |  |
|                                                                                                     |  |
|                                                                                                     |  |
|                                                                                                     |  |
|                                                                                                     |  |
| "Do beneficiaries in a local market                                                                 |  |
| want this service?                                                                                  |  |
|                                                                                                     |  |
| Will they join an MA Plan to get it?"                                                               |  |
| itr                                                                                                 |  |
|                                                                                                     |  |
| 26                                                                                                  |  |
|                                                                                                     |  |
|                                                                                                     |  |
|                                                                                                     |  |
| "The Trade Press has spun this into more than it                                                    |  |
| is.                                                                                                 |  |
| In 2019, every player is dipping their toe,                                                         |  |
| cautiously, into the pool."                                                                         |  |
| source: MA Plan Executive                                                                           |  |
|                                                                                                     |  |