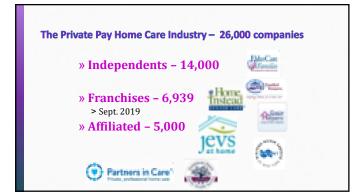

#### **Three Major Industry Trends**

- » Most metro markets are saturated with home care companies
- » We are in the early stages if industry consolidation
- » Home Health Care and Senior Living companies were getting into private pay home care, and that trend has reversed