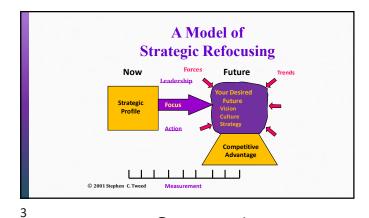

#### **Home Care Forces and Trends**

Forces: Those outside pressures that cause change

**Trends:** Those patterns of change

that are caused by the forces

4

#### **Five Forces Affecting Your Future**

- 1. Economic Pressures
- 2. Demographic Changes
- 3. Consumer Choice
- 4. Technology
- 5. Political Change

5